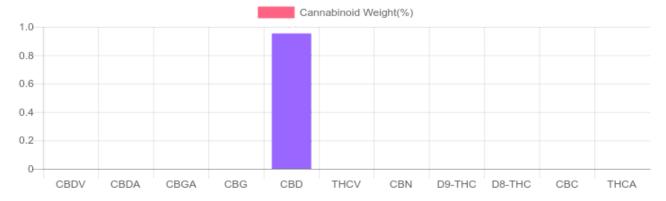

## **Cannabinoids Test**

SHIMADZU INTEGRATED UPLC-PDA

GSL SOP 400 **PREPARED:** 06/09/2020 17:10:03

| Cannabinoids       | LOQ    | weight(%) | mg/g  | mg/unit |
|--------------------|--------|-----------|-------|---------|
| D9-THC             | 10 PPM | N/D       | N/D   | N/D     |
| THCA               | 10 PPM | N/D       | N/D   | N/D     |
| CBD                | 10 PPM | 0.953%    | 9.533 | 270.3   |
| CBDA               | 20 PPM | N/D       | N/D   | N/D     |
| CBDV               | 20 PPM | N/D       | N/D   | N/D     |
| CBC                | 10 PPM | N/D       | N/D   | N/D     |
| CBN                | 10 PPM | N/D       | N/D   | N/D     |
| CBG                | 10 PPM | N/D       | N/D   | N/D     |
| CBGA               | 20 PPM | N/D       | N/D   | N/D     |
| D8-THC             | 10 PPM | N/D       | N/D   | N/D     |
| THCV               | 10 PPM | N/D       | N/D   | N/D     |
| TOTAL D9-THC       |        | N/D       | N/D   | N/D     |
| TOTAL CBD*         |        | 0.953%    | 9.533 | 270.3   |
| TOTAL CANNABINOIDS |        | 0.953%    | 9.533 | 270.3   |