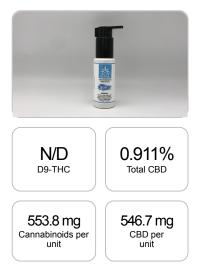

## weight(%) Cannabinoids LOQ mg/unit mg/g D9-THC 10 PPM N/D N/D N/D THCA 10 PPM N/D N/D N/D CBD 10 PPM 546.7 0.911% 9.111 CBDA 20 PPM N/D N/D N/D CBDV 20 PPM N/D N/D N/D СВС 10 PPM 0.012% 0.119 7.1 CBN 10 PPM N/D N/D N/D CBG 10 PPM N/D N/D N/D CBGA 20 PPM N/D N/D N/D D8-THC 10 PPM N/D N/D N/D THCV 10 PPM N/D N/D N/D TOTAL D9-THC N/D N/D N/D TOTAL CBD\* 0.911% 9.111 546.7 TOTAL CANNABINOIDS 0.923% 9.230 553.8