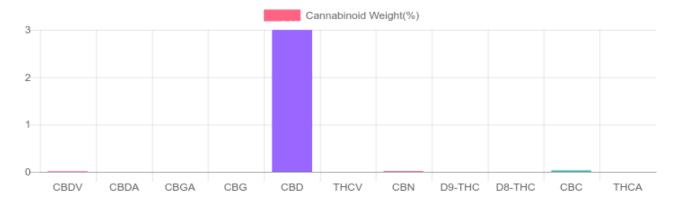

## **Cannabinoids Test**

SHIMADZU INTEGRATED UPLC-PDA

GSL SOP 400 **PREPARED:** 06/23/2020 14:48:22

| Cannabinoids       | LOQ    | weight(%) | mg/g   | mg/unit |
|--------------------|--------|-----------|--------|---------|
| D9-THC             | 10 PPM | N/D       | N/D    | N/D     |
| THCA               | 10 PPM | N/D       | N/D    | N/D     |
| CBD                | 10 PPM | 2.997%    | 29.974 | 849.8   |
| CBDA               | 20 PPM | N/D       | N/D    | N/D     |
| CBDV               | 20 PPM | 0.012%    | 0.116  | 3.3     |
| CBC                | 10 PPM | 0.031%    | 0.311  | 8.8     |
| CBN                | 10 PPM | 0.015%    | 0.152  | 4.3     |
| CBG                | 10 PPM | N/D       | N/D    | N/D     |
| CBGA               | 20 PPM | N/D       | N/D    | N/D     |
| D8-THC             | 10 PPM | N/D       | N/D    | N/D     |
| THCV               | 10 PPM | N/D       | N/D    | N/D     |
| TOTAL D9-THC       |        | N/D       | N/D    | N/D     |
| TOTAL CBD*         |        | 2.997%    | 29.974 | 849.8   |
| TOTAL CANNABINOIDS |        | 3.055%    | 30.553 | 866.2   |