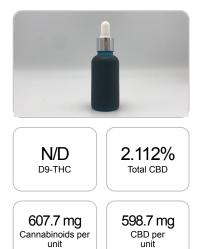

## Sample

1 unit = 30 ml per unit x density (0.945) x Cannabinoid concentration

## GSL SOP 400 PREPARED: 06/23/2020 14:48:22 weight(%) Cannabinoids LOQ mg/unit mg/g D9-THC 10 PPM N/D N/D N/D THCA 10 PPM N/D N/D N/D CBD 10 PPM 2.112% 21.117 598.7 CBDA 20 PPM N/D N/D N/D CBDV 20 PPM N/D N/D N/D СВС 10 PPM 0.021% 0.214 6.1 CBN 10 PPM 0.010% 0.103 2.9 CBG 10 PPM N/D N/D N/D CBGA 20 PPM N/D N/D N/D D8-THC 10 PPM N/D N/D N/D THCV 10 PPM N/D N/D N/D TOTAL D9-THC N/D N/D N/D TOTAL CBD\* 2.112% 21.117 598.7 TOTAL CANNABINOIDS 2.143% 21.434 607.7

Reporting Limit 10 ppm

\*Total CBD = CBD + CBDA x 0.877 N/D - Not Detected, B/LOQ - Below Limit of Quantification

Dr. Andrew Hall, Ph.D., Chief Scientific Officer

Bu

Ben Witten, MS, MT., Lab Director

Green Scientific Labs info@greenscientificlabs.com 1-833 TEST CBD