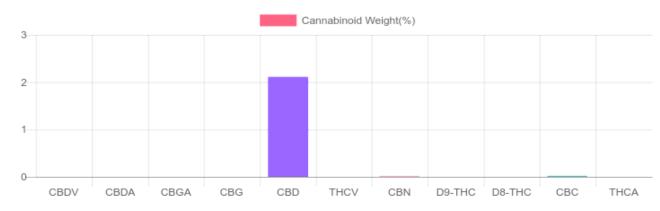

## GSL SOP 400 PREPARED: 06/23/2020 14:48:22 weight(%) Cannabinoids LOQ mg/unit mg/g D9-THC 10 PPM N/D N/D N/D THCA 10 PPM N/D N/D N/D CBD 10 PPM 2.112% 21.117 598.7 CBDA 20 PPM N/D N/D N/D CBDV 20 PPM N/D N/D N/D СВС 10 PPM 0.021% 0.214 6.1 CBN 10 PPM 0.010% 0.103 2.9 CBG 10 PPM N/D N/D N/D CBGA 20 PPM N/D N/D N/D D8-THC 10 PPM N/D N/D N/D THCV 10 PPM N/D N/D N/D TOTAL D9-THC N/D N/D N/D TOTAL CBD\* 2.112% 21.117 598.7 TOTAL CANNABINOIDS 2.143% 21.434 607.7

Reporting Limit 10 ppm

\*Total CBD = CBD + CBDA x 0.877 N/D - Not Detected, B/LOQ - Below Limit of Quantification

Dr. Andrew Hall, Ph.D., Chief Scientific Officer

Bu

Ben Witten, MS, MT., Lab Director

Green Scientific Labs info@greenscientificlabs.com 1-833 TEST CBD