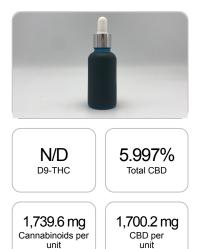

## GSL SOP 400 PREPARED: 06/23/2020 14:48:22 weight(%) Cannabinoids LOQ mg/unit mg/g D9-THC 10 PPM N/D N/D N/D THCA 10 PPM N/D N/D N/D CBD 10 PPM 5.997% 1,700.2 59.971 CBDA 20 PPM N/D N/D N/D CBDV 20 PPM 0.026% 0.262 7.4 СВС 10 PPM 0.065% 0.647 18.3 CBN 10 PPM 0.031% 0.315 8.9 CBG 10 PPM 0.017% 0.169 4.8 CBGA 20 PPM N/D N/D N/D D8-THC 10 PPM N/D N/D N/D THCV 10 PPM N/D N/D N/D TOTAL D9-THC N/D N/D N/D TOTAL CBD\* 5.997% 59.971 1,700.2 TOTAL CANNABINOIDS 6.136% 61.364 1,739.6